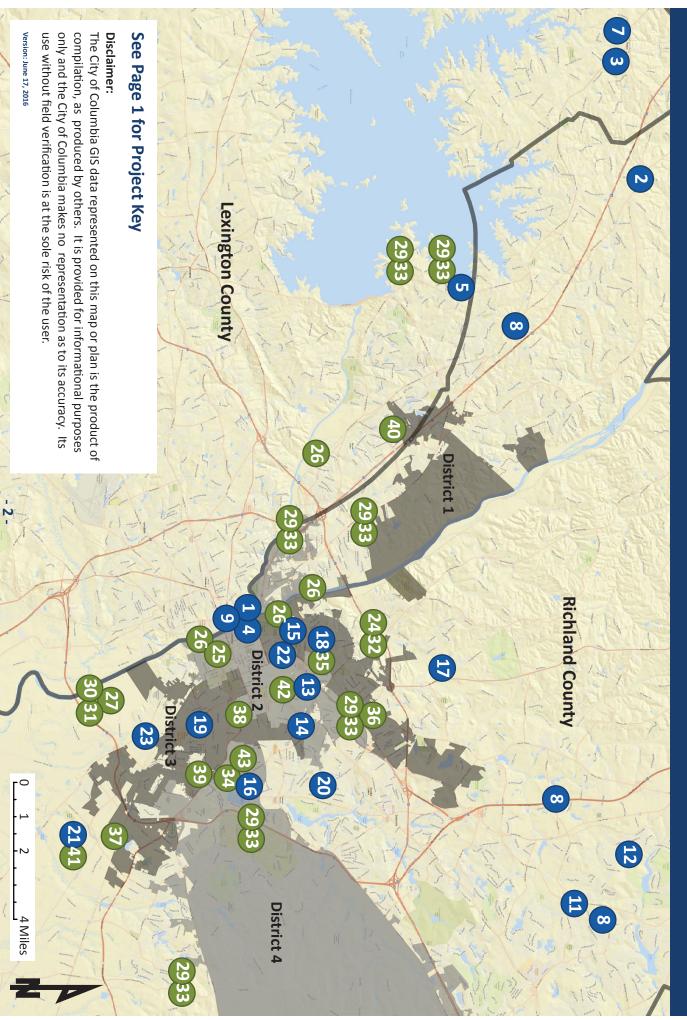

# **Project Key**

## Major Capital Improvement Projects\*

### **Water System**

### **Sewer System**

### COMPLETED

- 1. Canal Water Treatment Plant high service & raw water pump improvements
- 2. Broad River Rd water line
- 3. Chapin booster pump station

- 24. Crane Creek sewer bypass
- 25.Innovista District infrastructure upgrades (Phases 1 & 2)
- 26. Major pump station upgrades: Broad River, North Columbia, Saluda River, West Columbia

### TO BE COMPLETED FY 16/17

- 4. Canal Water Treatment Plant raw water, dredging & sedimentation basin improvements
- 5. Lake Murray Water Treatment Plant disinfection & pumping improvements
- 6. AMR / AMI feasibility study
- 7. Chapin waterline improvements
- 8. Water tanks: Genstar, Killian Rd, Ballantine

- 27. Metro Wastewater Treatment Plant anaerobic digester rehabilitation
- 28. Major sewer system assessment
- 29. Sewer pump station upgrades: Clearwater, Colonial Life, Meadowland, Prescott Manor, Shady Lane, Swandale, Yacht Cove

### **BEGINNING FY 16/17**

- 9. Canal Water Treatment Plant clearwell & high service pump improvements
- 10.AMR / AMI implementation work plan
- 11. Hardscrabble Rd water improvements
- 12.Longtown Rd West water main

- 30.Metro Wastewater Treatment Plant biosolids dewatering improvements
- 31. Metro Wastewater Treatment Plant liquid treatment train upgrades
- 32. Crane Creek sewer improvements
- 33. Sewer pump station upgrades: Animal Shelter, Bendale, Food Lion, Harbison #2, Mallard Point, Starlite

# Neighborhood Capital Improvement Projects\* Beginning FY 16/17

### **Water System**

- 13. Booker Washington Heights water improvements
- 14. Covenant Rd & Harrison Rd area water improvements
- 15. Earlwood area water improvements
- 16. Lake Katherine water improvements
- 17. Lincolnshire area water improvements
- 18. North Main streetscaping
- 19. Rosewood area water quality improvements
- 20. Satchel Ford area water improvements
- 21. Shop Rd water main extension
- 22. Sumter St (Cottontown) water improvements
- 23. Washington Park waterline replacement

### **Sewer System**

- 34. Lake Katherine from Gills Creek to Beltline sewer rehab
- 35. North Main streetscaping
- 36. Olympia area sewer improvements
- 37. Richard Street sewer extension
- 38. Rocky Branch sewer evaluation study
- 39. Rosewood Dr south to Gills Creek sewer rehab
- 40. Saluda Basin sewer rehab
- 41. Shop Rd sewer extension
- 42. Smith Branch sewer evaluation study
- 43. Trenholm Rd & Shandon areas sewer rehab

\* Note: This does not include all projects. Work plan subject to change.

The complete FY16/17 Water & Sewer CIP can be found online at

www.columbiasc.net/utilities-engineering.

Additional sewer projects can be found online at www.CleanWater2020.com.

Version: June 17, 2016

# Water & Sewer CIP Highlights & Map Fiscal Year 2016/2017