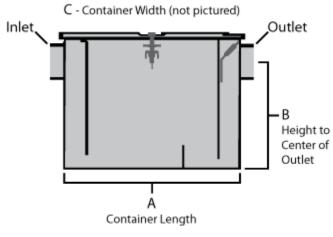

## CITY OF COLUMBIA GREASE TRAP

## SPECIFICATION SHEET EXAMPLE

\*\*NON-COOKING INTENSIVE FOOD ESTABLISHMENTS ONLY\*\*

(NOT TO SCALE)

| Total    | Dimension In Inches |        |       |
|----------|---------------------|--------|-------|
| Gallon   | Length              | Height | Width |
| Capacity | (A)                 | (B)    | (C)   |
| 9.2      | 19"                 | 8"     | 14"   |
| 19.4     | 24"                 | 11"    | 17"   |
| 49.8     | 30"                 | 16"    | 24"   |
| 74.2     | 34"                 | 18"    | 28"   |
| 98.7     | 38"                 | 20"    | 30"   |

## Formula for Calculating Total Grease Trap Capacity:

[Length(A) x Height(B) x Width(C) /1728] x 7.48 = Total Gallon Capacity