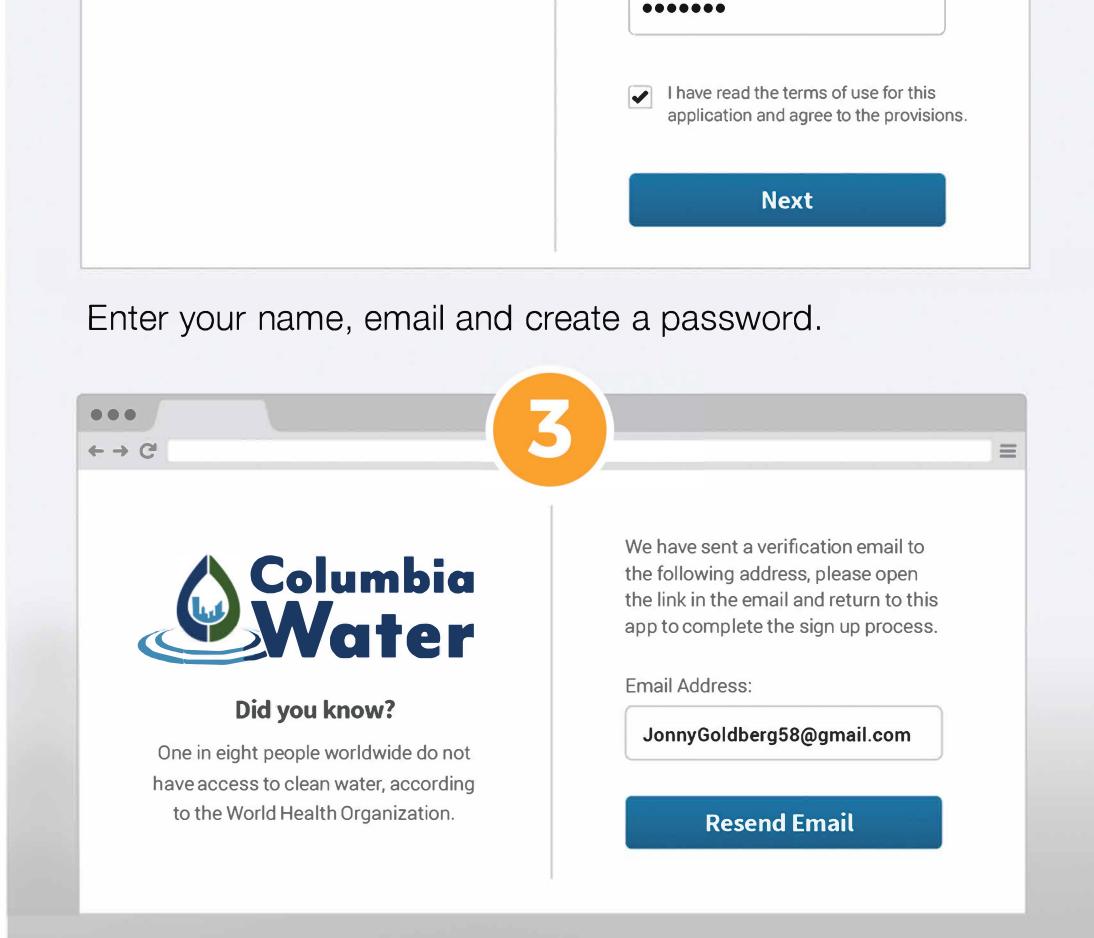

Visit https://columbiascwater.eyeonwater.com/signin and click Create Account to create your online account. You'll need to enter your service zip code and your utility billing account number. You can find your utility billing account number on a mailed copy of your water bill or on your online billing account.

## Click on the link in the email to verify your email address.

After clicking the link in your email, enter your email address and password to sign in.

Check your email for the verification message that has just been sent.