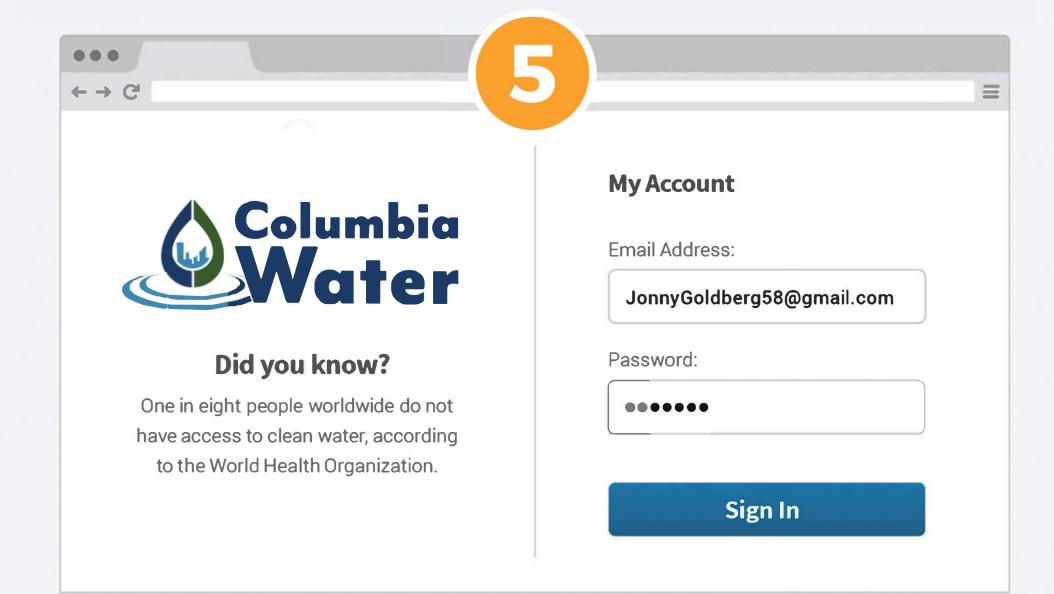

## Click on the link in the email to verify your email address.

After clicking the link in your email, enter your email address and password to sign in.

Check your email for the verification message that has just been sent.