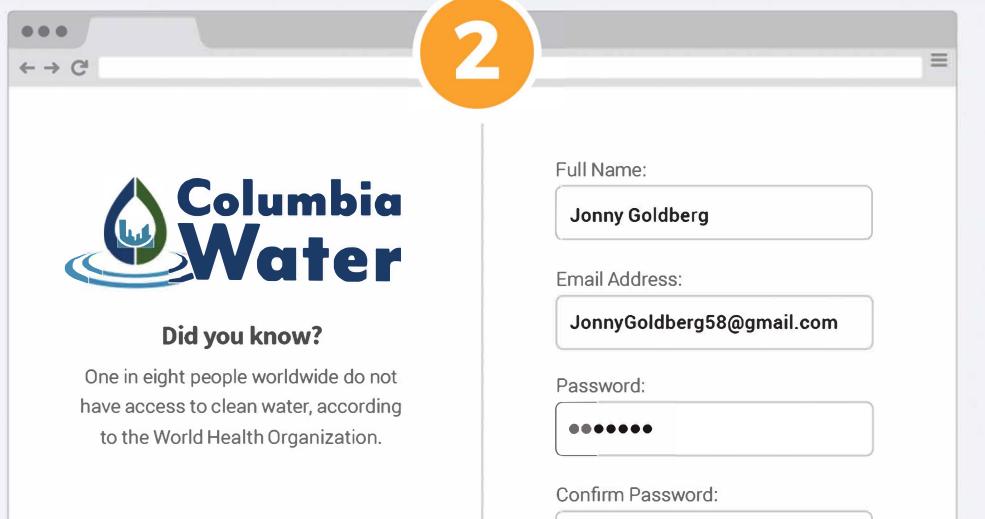

## See Your Water Usage

Follow the simple steps below to access your water usage information online.

| ••                       |                  |
|--------------------------|------------------|
| - → C <sup>1</sup>       |                  |
|                          |                  |
| < Back to Columbia Water | English 🔻   Help |
| < Back to Columbia Water | English 🔻   Help |

Visit https://columbiascwater.eyeonwater.com/signin and click Create Account to create your online account. You'll need to enter your service zip code and your utility billing account number. You can find your utility billing account number on a mailed copy of your water bill or on your online billing account.