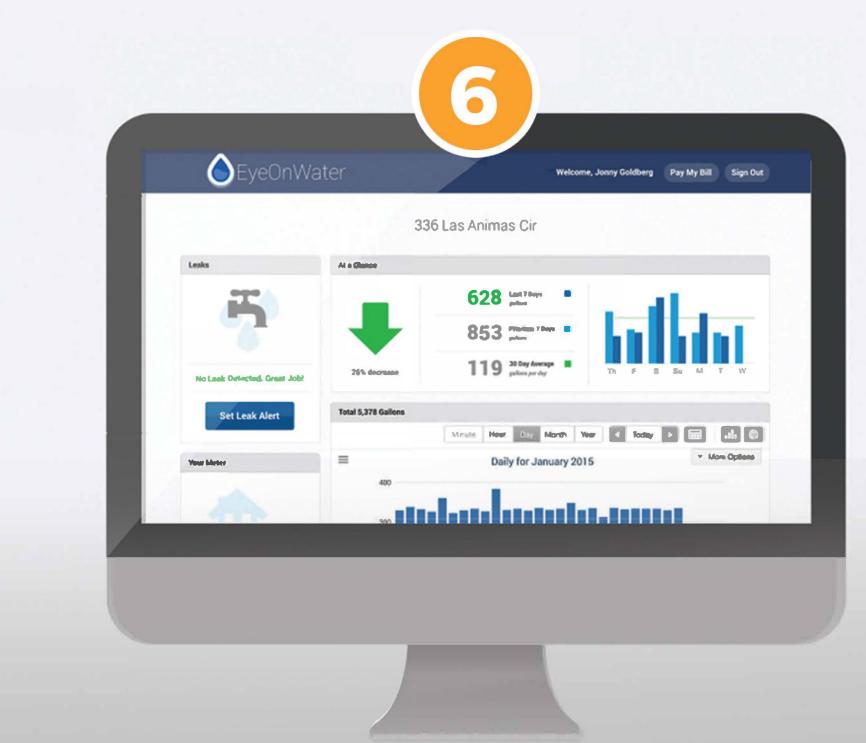

rvice zip code and your utility billing account number. You can find your utility billing account number on a mailed copy of your water bill or on your online billing account.



| Starred   | Columbi    |
|-----------|------------|
| Sent Mail | to me 💌    |
| Drafts    |            |
| More •    | Hi Jonny ( |
|           | You're aln |
|           | Columbia   |
|           | below to a |
|           | Click her  |
|           | Click her  |

a water

Goldberg,

most finished signing up for online access to your Water account. Please click the verification link activate your account and sign in.

re to verify your email address.

## Click on the link in the email to verify your email address.





After clicking the link in your email, enter your email address and password to sign in.



Check your email for the verification message that has just been sent.

Once you've logged in, you'll be able to view your water consumption.