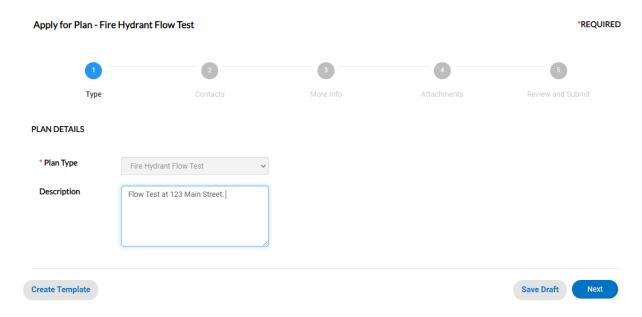

The next view will display the plan type, allowing for you to input a description of the project.

Continue following the prompt by confirming or adding contact info.

Please download, complete and/or attach your form.