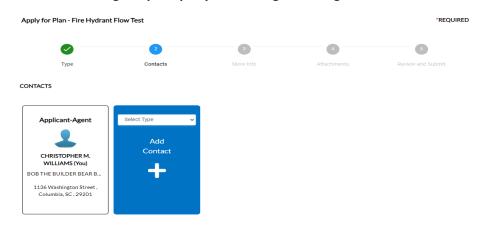

The next view will display the plan type, allowing for you to input a description of the project.

Continue following the prompt by confirming or adding contact info.

Please download, complete and/or attach your form.