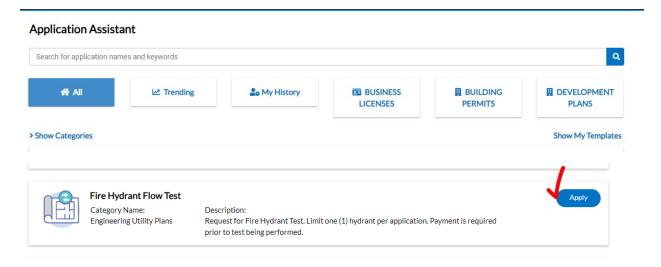

## Click the link: access.columbiasc.gov

To get started, select the "login or register" option. For existing customers, please select "apply".

The next view is the Application Assistant. You can search the "All" category for Fire Hydrant Flow Test. Click "Apply".