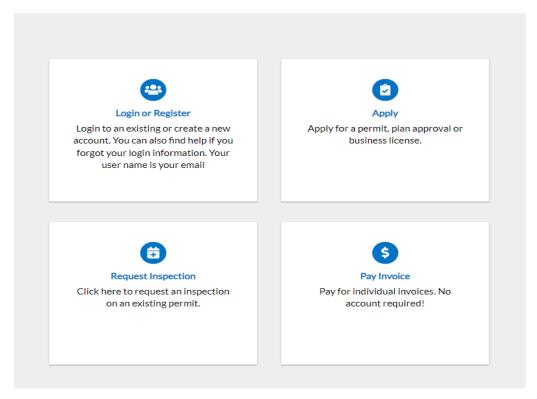

## Click the link: access.columbiasc.gov

To get started, select the "login or register" option. For existing customers, please select "apply".

The next view is the Application Assistant. You can search the "All" category for Fire Hydrant Flow Test. Click "Apply".